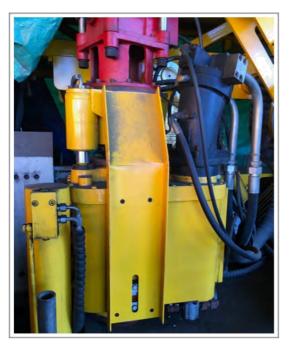

### **Rotation Head**

Chuck Drive Chuck diameter 94mm Hold torque 3,200 N m Feed Capacity 45KN Pull Capacity 130KN Feed Stroke 3,500mm