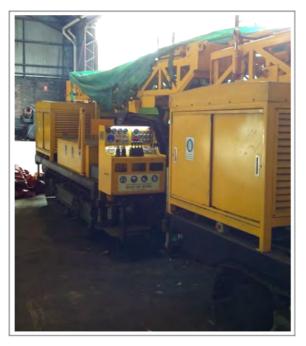

# **Components and main features**

Main Pump - Sauer Danfoss
Engine - Cummins B series 5.9 132kw
Main winch - Braden PD
Mud Pump - BW-260 triplex mud pump 160L/min max
Eaton hydraulic pumps