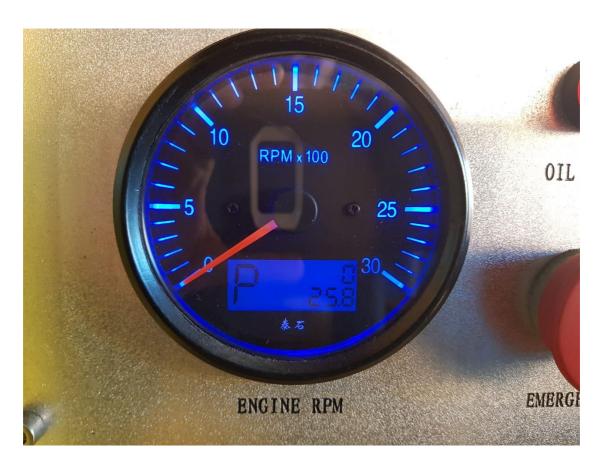

#### **Power Pack**

Model 6BTA5.9 – C180 Power 132KW Rotation rate 2200r/min Displacement 5.9L Type Turbo Charge Cooling Water