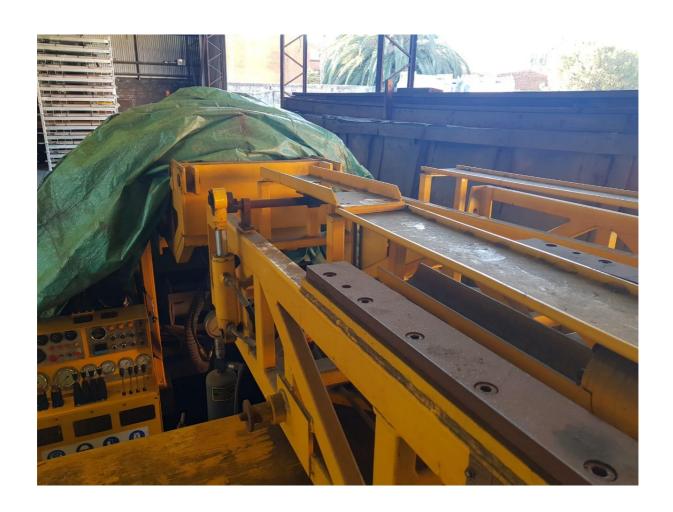

- Stored undercover with a tarpaulin
- Single piece cast rotation head (minimal leaking problem)
- Extremely solid frame and mast
- Simple mechanical Cummins engine
- Side shift head
- Above head breakout
- Surface diamond core drill rigs mounted on tracks
- Designed for exploration drilling, specifically deep diamond holes
- Designed and built to be solid, rugged and simple, with a user friendly layout
- Coring capacity, rated to 500 PQ, 700mHQ and 1,200m
- Comes with complimentary BW 160 mud pump
- Quality component parts used (ie Cummins, Sauer Danfoss, Braden, Siemens etc)
- Spare parts readily available and easily sourced
- Full comprehensive operation and maintenance manual
- Designed for Australian climate

# **Components and main features**

Main Pump - Sauer Danfoss
Engine - Cummins B series 5.9 132kw
Main winch - Braden PD
Mud Pump - BW-260 triplex mud pump 160L/min max
Eaton hydraulic pumps

### **Rotation Head**

Chuck Drive Chuck diameter 94mm Hold torque 3,200 N m Feed Capacity 45KN Pull Capacity 130KN Feed Stroke 3,500mm