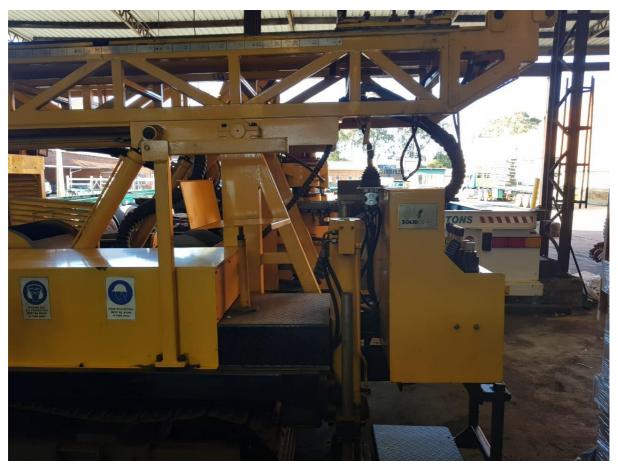

Rigs are built for exploration drilling, designed specifically for deep diamond core drilling, they are built to be rugged, simple and have a friendly working layout (just need 1 offsider).

These rigs are **in brand new uncommissioned condition**, with less than 30 hours. Serviced and maintained regularly, stored undercover.

- Stored undercover with a tarpaulin
- Single piece cast rotation head (minimal leaking problem)
- Extremely solid frame and mast
- Simple mechanical Cummins engine
- Side shift head
- Above head breakout
- Surface diamond core drill rigs mounted on tracks
- Designed for exploration drilling, specifically deep diamond holes
- Designed and built to be solid, rugged and simple, with a user friendly layout
- Coring capacity, rated to 500 PQ, 700mHQ and 1,200m
- Comes with complimentary BW 160 mud pump
- Quality component parts used (ie Cummins, Sauer Danfoss, Braden, Siemens etc)
- Spare parts readily available and easily sourced
- Full comprehensive operation and maintenance manual
- Designed for Australian climate

# **Components and main features**

Main Pump - Sauer Danfoss
Engine - Cummins B series 5.9 132kw
Main winch - Braden PD
Mud Pump - BW-260 triplex mud pump 160L/min max
Eaton hydraulic pumps