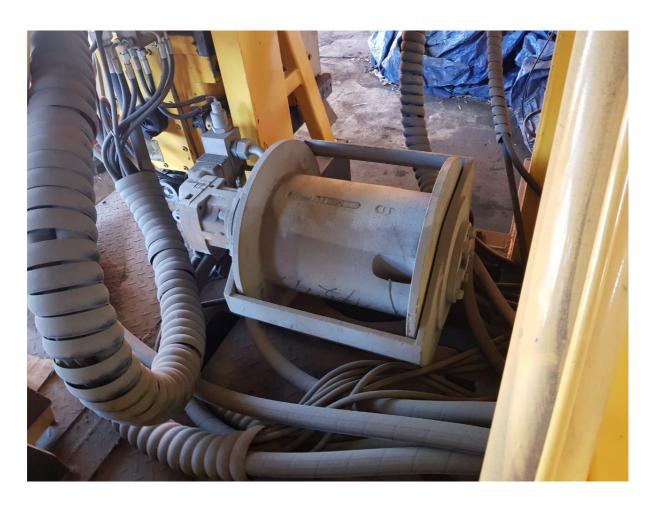

# **Components and main features**

Main Pump - Sauer Danfoss
Engine - Cummins B series 5.9 132kw
Main winch - Braden PD
Mud Pump - BW-260 triplex mud pump 160L/min max
Eaton hydraulic pumps