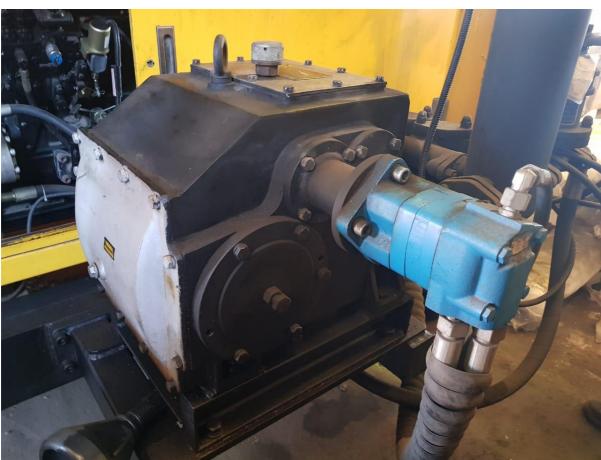

# **Components and main features**

Main Pump - Sauer Danfoss
Engine - Cummins B series 5.9 132kw
Main winch - Braden PD
Mud Pump - BW-260 triplex mud pump 160L/min max
Eaton hydraulic pumps

### **Rotation Head**

Chuck Drive Chuck diameter 94mm Hold torque 3,200 N m Feed Capacity 45KN Pull Capacity 130KN Feed Stroke 3,500mm