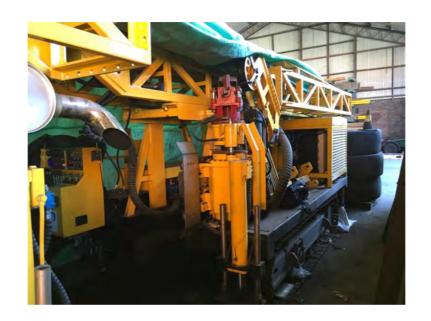

Suite 4, 236 Liverpool Road Ashfield, NSW 2131

ABN: 50 153 822 667 M: +61 431 363 681

E: james@solidrigs.com

Our company has 2 surface diamond core drill rigs mounted on tracks that we are looking to clear from our inventory.

Rigs are built for exploration drilling, designed specifically for deep diamond core drilling, they are built to be rugged, simple and have a friendly working layout (just need 1 offsider).

These rigs are **in brand new uncommissioned condition**, with less than 30 hours. Serviced and maintained regularly, stored undercover.

- Stored undercover with a tarpaulin
- Single piece cast rotation head (minimal leaking problem)
- Extremely solid frame and mast
- Simple mechanical Cummins engine
- Side shift head
- Above head breakout
- Surface diamond core drill rigs mounted on tracks
- Designed for exploration drilling, specifically deep diamond holes
- Designed and built to be solid, rugged and simple, with a user friendly layout
- Coring capacity, rated to 500 PQ, 700mHQ and 1,200m
- Comes with complimentary BW 160 mud pump
- Quality component parts used (ie Cummins, Sauer Danfoss, Braden, Siemens etc)
- Spare parts readily available and easily sourced
- Full comprehensive operation and maintenance manual
- Designed for Australian climate