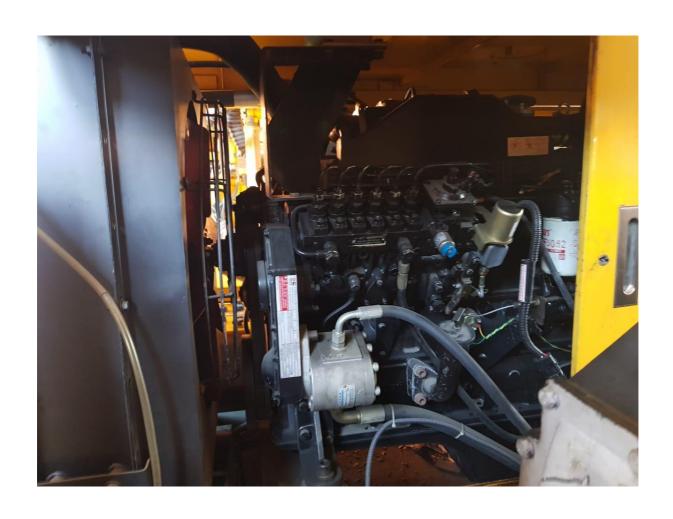

# **Components and main features**

Main Pump - Sauer Danfoss
Engine - Cummins B series 5.9 132kw
Main winch - Braden PD
Mud Pump - BW-260 triplex mud pump 160L/min max
Eaton hydraulic pumps

#### **Power Pack**

Model 6BTA5.9 – C180 Power 132KW Rotation rate 2200r/min Displacement 5.9L Type Turbo Charge Cooling Water