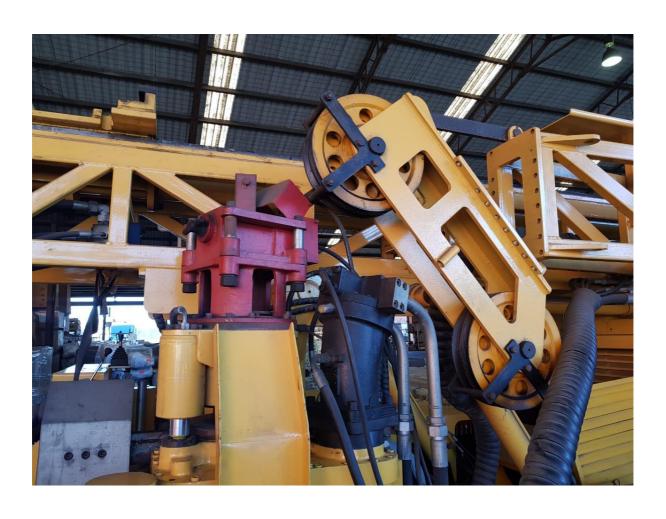

- Stored undercover with a tarpaulin
- Single piece cast rotation head (minimal leaking problem)
- Extremely solid frame and mast
- Simple mechanical Cummins engine
- Side shift head
- Above head breakout
- Surface diamond core drill rigs mounted on tracks
- Designed for exploration drilling, specifically deep diamond holes
- Designed and built to be solid, rugged and simple, with a user friendly layout
- Coring capacity, rated to 500 PQ, 700mHQ and 1,200m
- Comes with complimentary BW 160 mud pump
- Quality component parts used (ie Cummins, Sauer Danfoss, Braden, Siemens etc)
- Spare parts readily available and easily sourced
- Full comprehensive operation and maintenance manual
- Designed for Australian climate

### **Rotation Head**

Chuck Drive Chuck diameter 94mm Hold torque 3,200 N m Feed Capacity 45KN Pull Capacity 130KN Feed Stroke 3,500mm