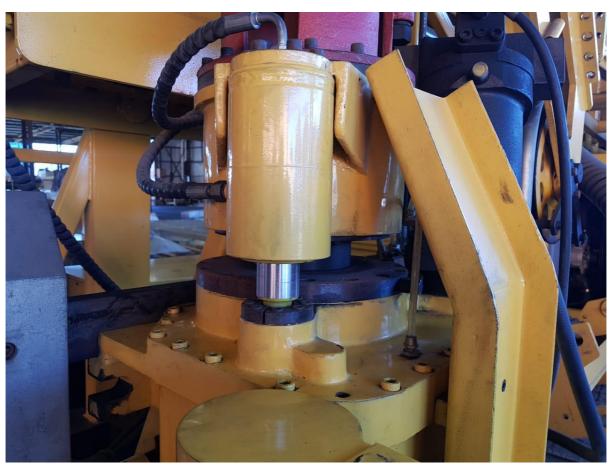

### **Rotation Head**

Chuck Drive Chuck diameter 94mm Hold torque 3,200 N m Feed Capacity 45KN Pull Capacity 130KN Feed Stroke 3,500mm