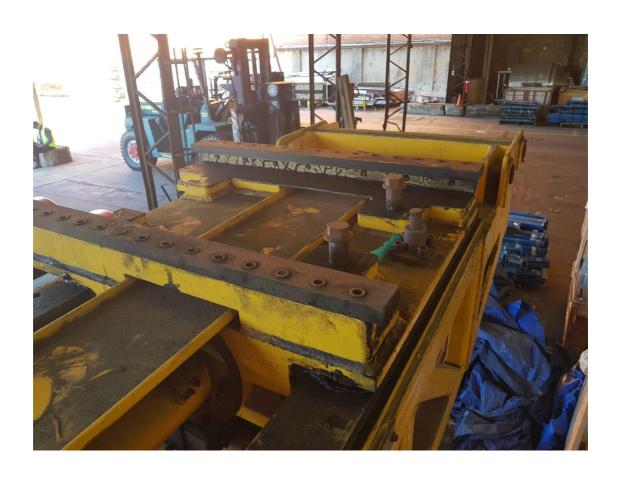

### **Rotation Head**

Chuck Drive Chuck diameter 94mm Hold torque 3,200 N m Feed Capacity 45KN Pull Capacity 130KN Feed Stroke 3,500mm