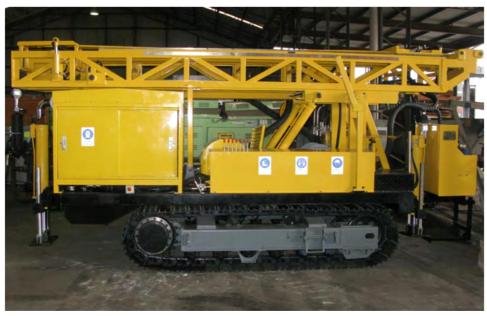

### **Weight and Dimensions**

Gross Weight 9,800kg Dimensions Length 5700mm Width 2200mm Height 2600mm